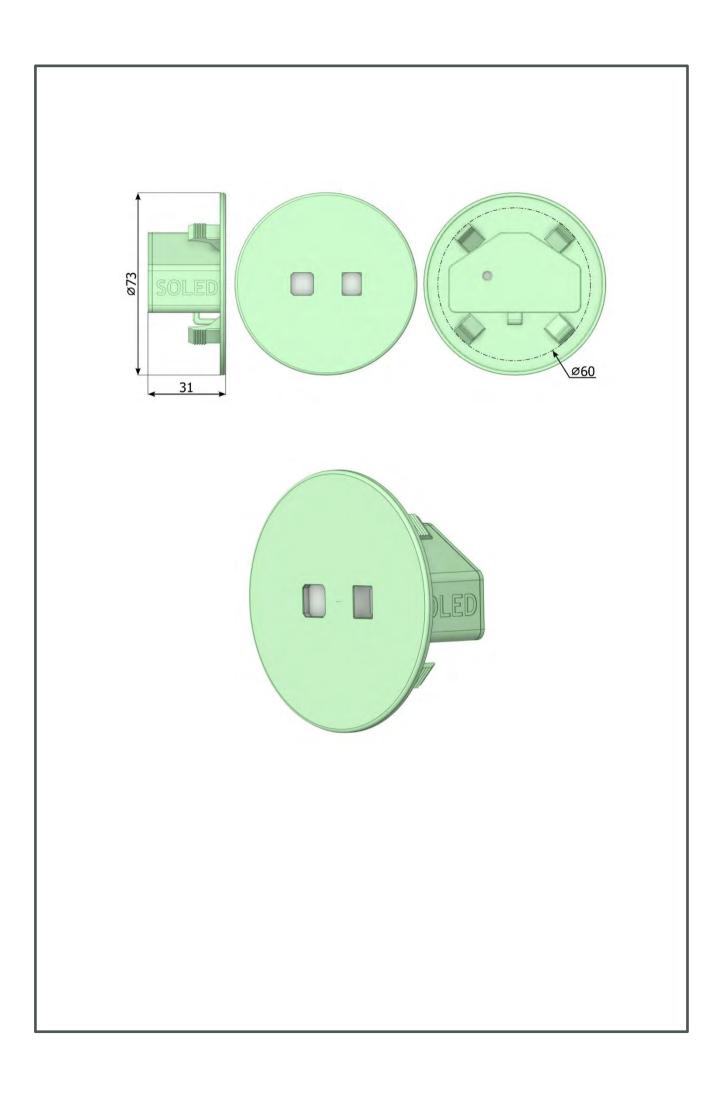

Laser motion sensor is ready to install in electric box (60mm). Range of detection might be adjusted with small screw which is situated on the back of the casing.

## **TECHNICAL DATA**

| Power:                      | 12-24 V                          |
|-----------------------------|----------------------------------|
| Standby power consumption:  | 6 mA                             |
| IP level:                   | IP20                             |
| Adjustment:                 | Range detection                  |
| Detection range adjustment: | Up to 1,5m                       |
| Operating temperature:      | from -10°C to +50°C              |
| Dimensions:                 | Front diameter Ø73mm; depth 31mm |
| Assembly method:            | flush-mounted box Ø60mm          |
| Type of material:           | plastic                          |