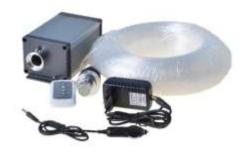

## Features:

- Complete star kit for small-scale projects with light engine, remote controller, fibre optic bundle
- Twinkling effect
- LED CREE chip
- Fibre optic bundle with 120 fibres

## Technical specification

| Light engine model                                | LLE-003                                                                            |
|---------------------------------------------------|------------------------------------------------------------------------------------|
| Programmes                                        | Brightness, 7 programs, twinkling wheel speed, on/off                              |
| Remote controller                                 | Yes, RF                                                                            |
| Light source type                                 | LED CREE chip                                                                      |
| CRI (Ra>):                                        | 80                                                                                 |
| IP rating                                         | IP20                                                                               |
| Light colour mode                                 | White (twinkling colour effect can be achieved with the 6-colour twinkling wheels) |
| Working voltage                                   | DC12V                                                                              |
| Rated power                                       | 8 W (LED 1-5 W)                                                                    |
| Material of housing                               | Aluminium + plastic                                                                |
| Light engine dimensions                           | 146 mm (L) x 84 mm (W) x 69 mm (H)                                                 |
| Net weight                                        | O.4 kg                                                                             |
| Remote control dimensions                         | 40 mm x 92 mm x 15 mm                                                              |
| Fibre optic port diameter                         | 18 mm                                                                              |
| Fibre optic bundle:                               | 120 fibres: 60 x 0.75 mm, 60 x 1.0 mm at 2 m length                                |
| Lifetime                                          | 50,000 hours                                                                       |
| Warranty                                          | 1 year                                                                             |
| Package dimensions (excluding fibre optic bundle) | 200 mm (L) x 170 mm (W) x 170 mm (H)                                               |
| Weight with packaging                             | 1 kg                                                                               |