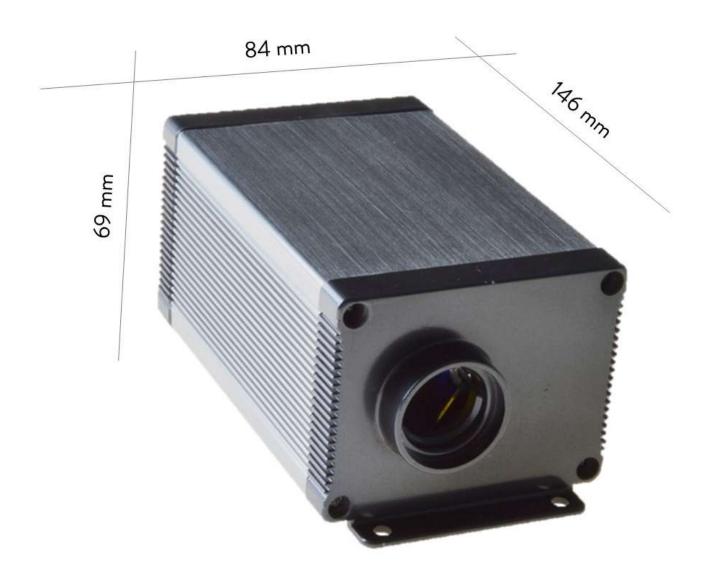

## Technical specification

| Light engine model                                | LLE-003                                                                            |
|---------------------------------------------------|------------------------------------------------------------------------------------|
| Programmes                                        | Brightness, 7 programs, twinkling wheel speed, on/off                              |
| Remote controller                                 | Yes, RF                                                                            |
| Light source type                                 | LED CREE chip                                                                      |
| CRI (Ra>):                                        | 80                                                                                 |
| IP rating                                         | IP20                                                                               |
| Light colour mode                                 | White (twinkling colour effect can be achieved with the 6-colour twinkling wheels) |
| Working voltage                                   | DC12V                                                                              |
| Rated power                                       | 8 W (LED 1-5 W)                                                                    |
| Material of housing                               | Aluminium + plastic                                                                |
| Light engine dimensions                           | 146 mm (L) x 84 mm (W) x 69 mm (H)                                                 |
| Net weight                                        | O.4 kg                                                                             |
| Remote control dimensions                         | 40 mm x 92 mm x 15 mm                                                              |
| Fibre optic port diameter                         | 18 mm                                                                              |
| Fibre optic bundle:                               | 120 fibres: 60 x 0.75 mm, 60 x 1.0 mm at 2 m length                                |
| Lifetime                                          | 50,000 hours                                                                       |
| Warranty                                          | 1 year                                                                             |
| Package dimensions (excluding fibre optic bundle) | 200 mm (L) x 170 mm (W) x 170 mm (H)                                               |
| Weight with packaging                             | 1 kg                                                                               |