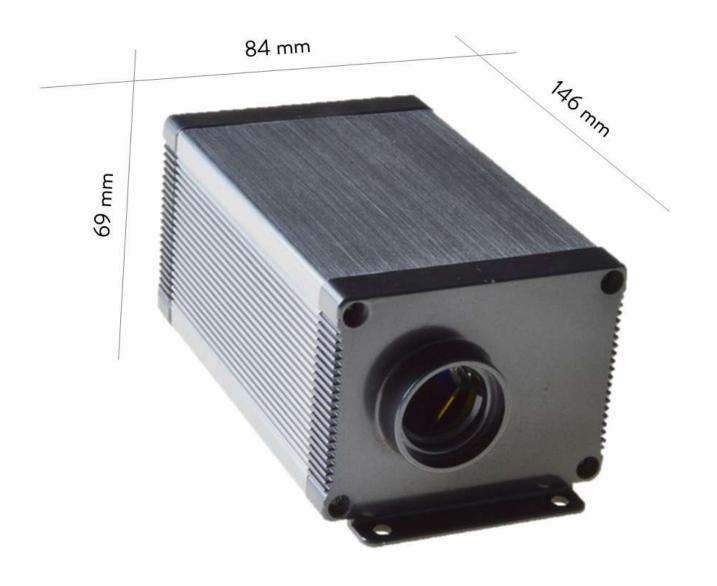

## Technical specification

| LLE-003                                                                            |
|------------------------------------------------------------------------------------|
| Brightness, 7 programs, twinkling wheel speed, on/off                              |
| Yes, RF                                                                            |
| LED CREE chip                                                                      |
| 80                                                                                 |
| IP20                                                                               |
| White (twinkling colour effect can be achieved with the 6-colour twinkling wheels) |
| DC12V                                                                              |
| 8 W (LED 1-5 W)                                                                    |
| Aluminium + plastic                                                                |
| 146 mm (L) x 84 mm (W) x 69 mm (H)                                                 |
| O.4 kg                                                                             |
| 40 mm x 92 mm x 15 mm                                                              |
| 18 mm                                                                              |
| 288 fibres: 200 x 0.75 mm, 80 x 1.0 mmc 8 x 1.5 mm at 4 m or 6 m length            |
| 50,000 hours                                                                       |
| 1 year                                                                             |
| 195 mm (L) x 160 mm (W) x 85 mm (H)                                                |
|                                                                                    |
|                                                                                    |