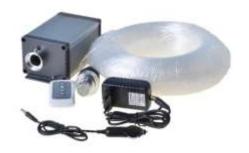

## Features:

- Complete star kit for car projects with light engine, car adapter, remote controller, fibre optic bundle
- Twinkling effect
- LED CREE chip
- Fibre optic bundle with 288 fibres

## Technical specification

| LLE-003                                                                            |
|------------------------------------------------------------------------------------|
| Brightness, 7 programs, twinkling wheel speed, on/off                              |
| Yes, RF                                                                            |
| LED CREE chip                                                                      |
| 80                                                                                 |
| IP20                                                                               |
| White (twinkling colour effect can be achieved with the 6-colour twinkling wheels) |
| DC12V                                                                              |
| 8 W (LED 1-5 W)                                                                    |
| Aluminium + plastic                                                                |
| 146 mm (L) x 84 mm (W) x 69 mm (H)                                                 |
| O.4 kg                                                                             |
| 40 mm x 92 mm x 15 mm                                                              |
| 18 mm                                                                              |
| 288 fibres: 200 x 0.75 mm, 80 x 1.0 mmc 8 x 1.5 mm at 4 m or 6 m length            |
| 50,000 hours                                                                       |
| 1 year                                                                             |
| 195 mm (L) x 160 mm (W) x 85 mm (H)                                                |
|                                                                                    |
|                                                                                    |